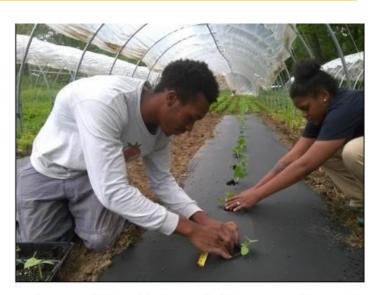

# **BALTIMORE CITY SCHOOLS**

# Get paid to work at City Schools' own farm! July 1 to August 2, 2019

Will you be in high school next year? Do you like to be outside, and be around plants, chickens, and goats? Do you want to learn about growing fruits and vegetables, making compost, and caring for animals?

# WHERE IS THE FARM?

6601 Baltimore Nat'l Pike Catonsville, MD 21228 accessible by MTA City Link Purple and bus #77

> Workdays are Mon-Fri from 9:00am-2:30pm.