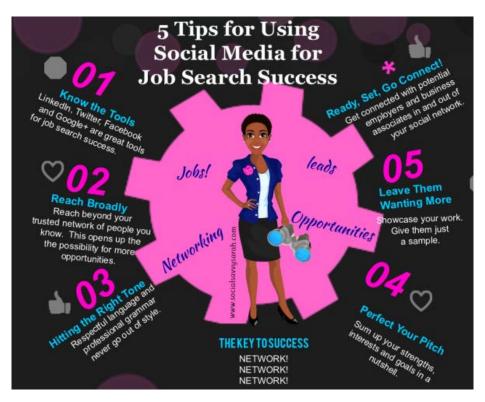

# The Job Search

# Tips for conducting a safe, effective Web job search

- Use reputable sites.
- Limit the number of sites on which you post your résumé.
- Use a dedicated, professional-sounding e-mail address.
- Limit personal information.